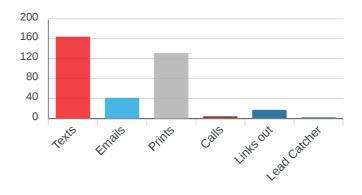

## **CONVERSION DETAILS**

Below are conversion details for August 1st, 2020 through August 31st, 2020

| TEXTS •        | 164 |
|----------------|-----|
| EMAILS •       | 41  |
| PRINTS •       | 131 |
| CALLS •        | 4   |
| LINKSOUT       | 17  |
| LEAD CATCHER • | 2   |